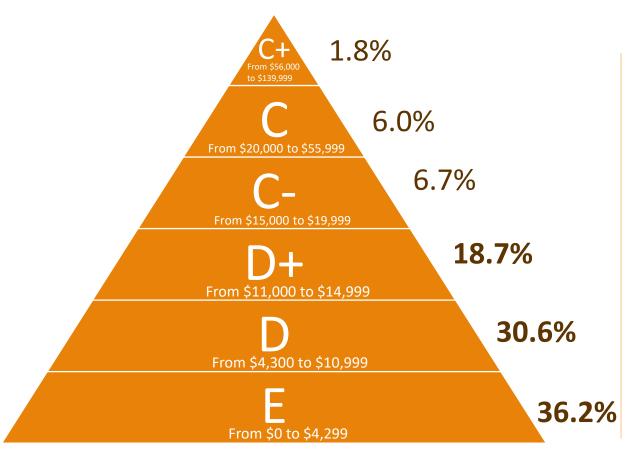

#### Socioeconomic level

85.5%

Income from \$0 to \$10,999 and SES E, D and D+.