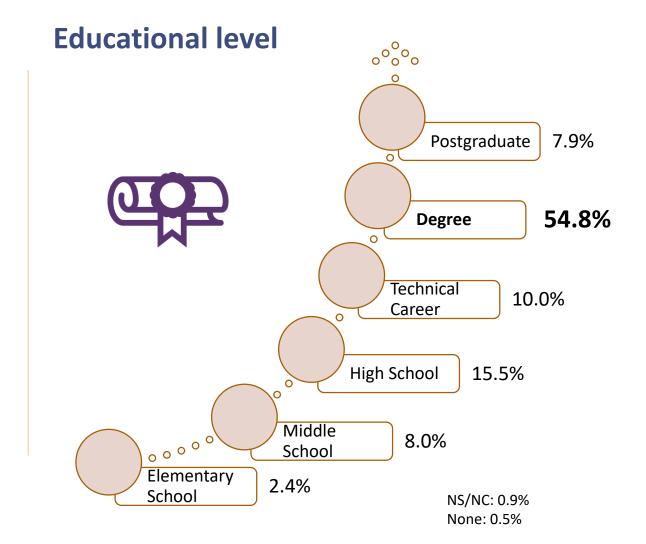

## MIQUIXTLI 2023

Satisfaction Evaluation





FESTIVAL

# MIQUIXTLI

SOMOS HISTORIA VIVA



SECRETARÍA DE TURISMO Y CULTURA



## Leading indicators



## Concurrence

Approximately 307,098 visitors

Average spending per group

- \$998.78
- 3.3 people per group

**Economic Spill** 

92 million 946 thousand 280 pesos



## Visitors



# Methodology



Whom

 Attendees to the Festival Miquixtli 2023

Adults



How

- 790 face-to-face surveys.
- Methodological sources: SECTUR, OMT, AMAI, INEGI, DENUE





Festival Miquixtli 2023, Cuernavaca





• From November 1 to 5, 2023.







#### Gender



Did not answer: 5.2%

Average age

**38.4** years







#### Job



• 28.2%

Private employee

• 25.5%

.5%

Independent

• 17.4%

Government employee

• 14.6%

Student

• 7.3%

.570

Housewife

• 5.2%

Retired

• 1.3%

Unemployed

Others: 0.5%

## Origin

| Cuernavaca       | 51.4% |
|------------------|-------|
| Morelos          | 30.3% |
| Ciudad de México | 6.7%  |
| Estado de México | 2.3%  |
| Otros Estados    | 7.4%  |
| Foreigh:         | 1.9%  |

**Morelos:** Ayala, Cuautla, Emiliano Zapata, Huitzilac, Jiutepec, Jojutla, Jonacatepec, Puente de Ixtla, Temixco, Tepoztlán, Tetecala, Tetela del Volcán, Tlayacapan, Xochitepec, Yautepec, Yecapixtla, Zacatepec, Zacualpan de Amilpas.

**Other States:** Baja California, Campeche, Chiapas, Chihuahua, Guanajuato, Hidalgo, Guerrero, Michoacán, Nayarit, Oaxaca, Puebla, Querétaro, Quintana Ro