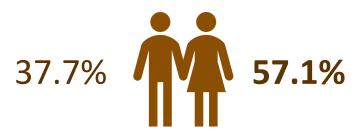

## MIQUIXTLI 2023

Satisfaction Evaluation





FESTIVAL

# MIQUIXTLI

SOMOS HISTORIA VIVA



SECRETARÍA DE TURISMO Y CULTURA



## Leading indicators



## Concurrence

Approximately 307,098 visitors

Average spending per group

- \$998.78
- 3.3 people per group

**Economic Spill** 

92 million 946 thousand 280 pesos



## Visitors



# Methodology



Whom

 Attendees to the Festival Miquixtli 2023

Adults



How

- 790 face-to-face surveys.
- Methodological sources: SECTUR, OMT, AMAI, INEGI, DENUE





Festival Miquixtli 2023, Cuernavaca





• From November 1 to 5, 2023.







#### Gender



Did not answer: 5.2%

Average age

**38.4** years







#### Job



• 28.2%

Private employee

• 25.5%

.5%

Independent

• 17.4%

Government employee

• 14.6%

Student

• 7.3%

.570

Housewife

• 5.2%

Retired

• 1.3%

Unemployed

Others: 0.5%

## Origin

| Cuernavaca       | 51.4% |
|------------------|-------|
| Morelos          | 30.3% |
| Ciudad de México | 6.7%  |
| Estado de México | 2.3%  |
| Otros Estados    | 7.4%  |
| Foreigh:         | 1.9%  |

**Morelos:** Ayala, Cuautla, Emiliano Zapata, Huitzilac, Jiutepec, Jojutla, Jonacatepec, Puente de Ixtla, Temixco, Tepoztlán, Tetecala, Tetela del Volcán, Tlayacapan, Xochitepec, Yautepec, Yecapixtla, Zacatepec, Zacualpan de Amilpas.

**Other States:** Baja California, Campeche, Chiapas, Chihuahua, Guanajuato, Hidalgo, Guerrero, Micho